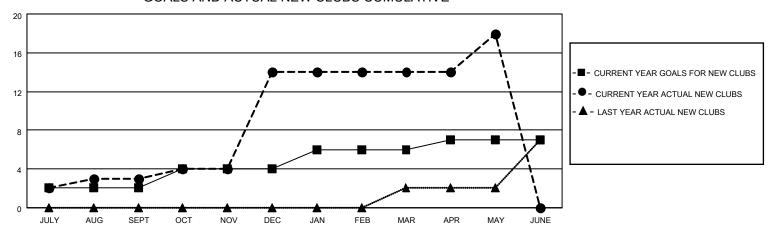

## District 404 B2

| Clubs         |               |             |               | Members               |                        |                         |                                                    |  |
|---------------|---------------|-------------|---------------|-----------------------|------------------------|-------------------------|----------------------------------------------------|--|
|               | RESULTS FOR   | R 2020-2021 |               | RESULTS FOR 2020-2021 |                        |                         |                                                    |  |
| QUARTER       | NEW CLUB GOAL | NEW CLUBS   | DROPPED CLUBS | QUARTER MEM           | BER GROWTH NET<br>GOAL | MEMBER GROWTH<br>ACTUAL | DROPPED<br>MEMBERS ACTUAL<br>(including transfers) |  |
| JULY/AUG/SEPT | 2             | 3           | 0             | JULY/AUG/SEPT         | 50                     | 198                     | 62                                                 |  |
| OCT/NOV/DEC   | 2             | 11          | 0             | OCT/NOV/DEC           | 50                     | 506                     | 174                                                |  |
| JAN/FEB/MAR   | 2             | 0           | 5             | JAN/FEB/MAR           | 35                     | 105                     | 98                                                 |  |
| APR/MAY/JUNE  | 1             | 4           | 0             | APR/MAY/JUNE          | 20                     | 104                     | 41                                                 |  |

### GOALS AND ACTUAL NEW CLUBS CUMULATIVE