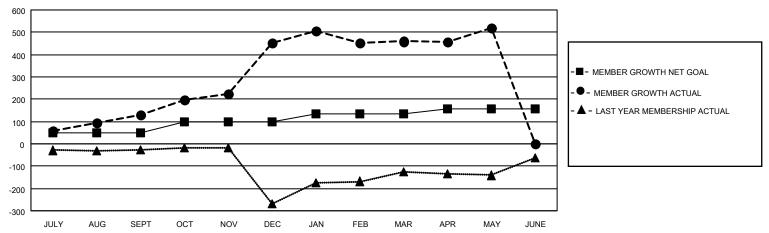

## District 404 B2

| Clubs         |               |             |               | Members               |                        |                         |                                                    |  |
|---------------|---------------|-------------|---------------|-----------------------|------------------------|-------------------------|----------------------------------------------------|--|
|               | RESULTS FOR   | R 2020-2021 |               | RESULTS FOR 2020-2021 |                        |                         |                                                    |  |
| QUARTER       | NEW CLUB GOAL | NEW CLUBS   | DROPPED CLUBS | QUARTER MEM           | BER GROWTH NET<br>GOAL | MEMBER GROWTH<br>ACTUAL | DROPPED<br>MEMBERS ACTUAL<br>(including transfers) |  |
| JULY/AUG/SEPT | 2             | 3           | 0             | JULY/AUG/SEPT         | 50                     | 198                     | 62                                                 |  |
| OCT/NOV/DEC   | 2             | 11          | 0             | OCT/NOV/DEC           | 50                     | 506                     | 174                                                |  |
| JAN/FEB/MAR   | 2             | 0           | 5             | JAN/FEB/MAR           | 35                     | 105                     | 98                                                 |  |
| APR/MAY/JUNE  | 1             | 4           | 0             | APR/MAY/JUNE          | 20                     | 104                     | 41                                                 |  |

### GOALS AND ACTUAL MEMBERS CUMULATIVE

| DROPPED CLUBS: 5 |     | 76 CLUBS OF 87 ADDED 1 OR MORE<br>NEW MEMBERS | GENDER DISTRIBUTION  MALE 1,227 (56.70%) |              |     |
|------------------|-----|-----------------------------------------------|------------------------------------------|--------------|-----|
| DROPPED MEMBERS  |     |                                               | FEMALE                                   | 937 (43.30%) |     |
| DECEASED         | 8   | CLICK HERE FOR CUMULATIVE                     | TOTAL FAMILY UNIT MEMBERS                |              | 201 |
| CLUB CANCELLED   | 67  | MEMBERSHIP DATA                               |                                          |              | 112 |
| OTHER 300        |     |                                               | FAMILY MEMBERS PAYING HALF DUES          |              | 112 |
| TOTAL            | 375 |                                               | Bolo                                     |              |     |